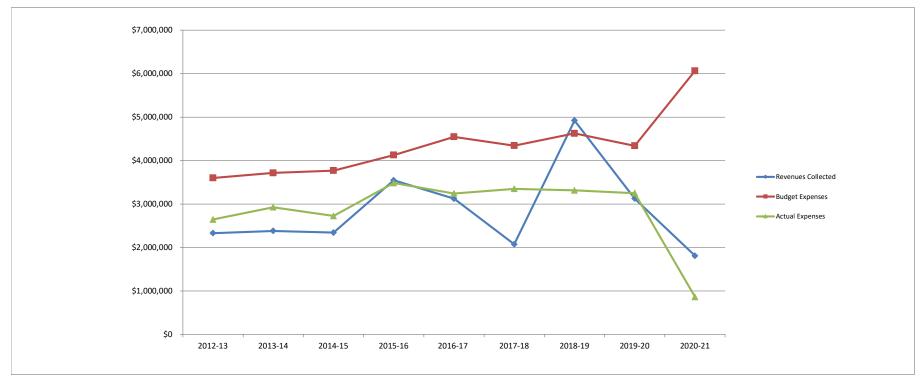

Tech Reserve decreased due to charges for FY 2020-21 totaling \$19,080 through September 30<sup>th</sup> and consists of Postage and Computer Hardware charges.

| Fiscal Year                    | 2012-13     | 2013-14     | 2014-15     | 2015-16     | 2016-17     | 2017-18     | 2018-19     | 2019-20     | 2020-21     |
|--------------------------------|-------------|-------------|-------------|-------------|-------------|-------------|-------------|-------------|-------------|
| Tech Reserve Available Balance | \$2,252,709 | \$2,375,706 | \$2,394,036 | \$2,357,575 | \$2,589,868 | \$2,473,397 | \$2,676,754 | \$3,061,626 | \$3,486,786 |
| Revenues Collected             | \$2,329,938 | \$2,381,982 | \$2,342,231 | \$3,545,992 | \$3,123,740 | \$2,074,018 | \$4,922,374 | \$3,125,520 | \$1,807,654 |
| Budget Expenses                | \$3,600,337 | \$3,716,067 | \$3,770,409 | \$4,126,021 | \$4,545,929 | \$4,343,965 | \$4,626,402 | \$4,339,757 | \$6,066,145 |
| Actual Expenses                | \$2,643,924 | \$2,926,690 | \$2,725,107 | \$3,484,128 | \$3,243,758 | \$3,349,110 | \$3,314,188 | \$3,250,441 | \$860,877   |
| % of Actual to Budget          | 73%         | 79%         | 72%         | 84%         | 71%         | 77%         | 72%         | 75%         | 14%         |
| \$ Unspent                     | \$956,413   | \$789,377   | \$1,045,302 | \$641,893   | \$1,302,171 | \$994,855   | \$1,312,214 | \$1,089,316 | \$5,205,268 |
| % Unspent                      | 27%         | 21%         | 28%         | 16%         | 29%         | 23%         | 28%         | 25%         | 86%         |
|                                | 100%        | 100%        | 100%        | 100%        | 100%        | 100%        | 100%        | 100%        | 100%        |