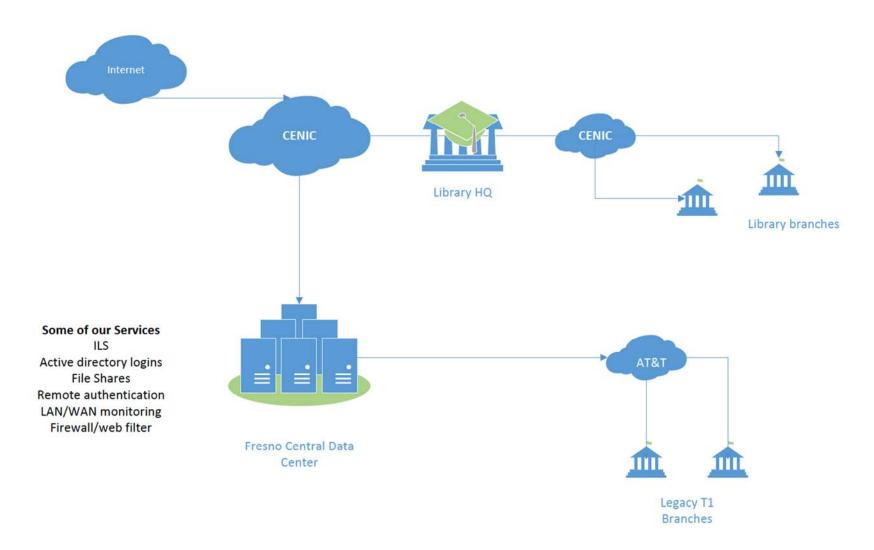

#### C. ITEMS FOR INFORMATION/ACTION

1. Financial Updates – Christiansen

Financial Updates - Christiansen

- a. Status Update-Financial Reports (Attachment 2)
- b. Status Update CLSA Report (Attachment 3)
- c. Status Update Online Materials (Attachment 4)
- d. Status Update Tech Reserve April 30, 2020 (Attachment 5)
- e. Status Update Unearned Grant Report (Attachment 6)
- 2. Discussion: Return to Board with Adjusted Budget FY 2020-2021 to Adopt Christiansen
- 3. Presentation Build System Contingency Reserves Christiansen
- 4. Discussion and Approval: Electronic Resources Selected Vendor ERC Database Recommendations Boyer (Attachment 7)
- 5. Discussion: Pandemic Procedures All
- 6. CENIC Upgrades Status Update Nelson
- 7. Presentation by Consultant: Preliminary Report of an Organizational Study for the San Joaquin Valley Library System Joe Matthews/Carson Block (Attachment 8)