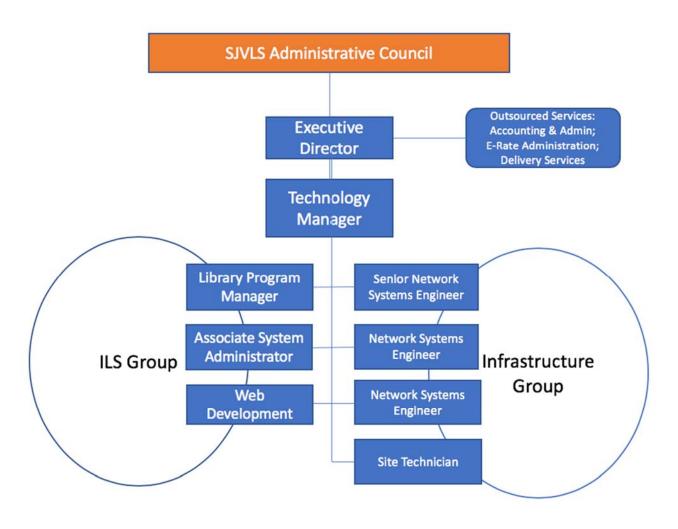

#### **D. STAFF REPORTS**

- 1. Chair
- 2. State Library
- 3. System Administrator
- 4. Library Program Manager
- 5. Senior Network System Engineer