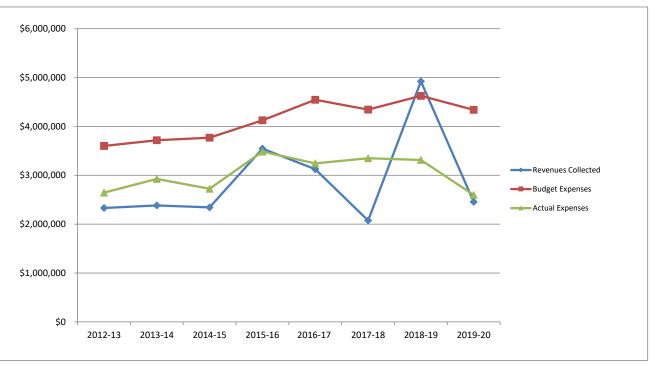

#### San Joaquin Valley Library System Revenue and Expenses Trends - Annual April 30, 2020 Fiscal Year 2019-20

Financial Report Attachment 2

| Fiscal Year                    | 2012-13     | 2013-14     | 2014-15     | 2015-16     | 2016-17     | 2017-18     | 2018-19     | 2019-20     |
|--------------------------------|-------------|-------------|-------------|-------------|-------------|-------------|-------------|-------------|
| Tech Reserve Available Balance | \$2,252,709 | \$2,375,706 | \$2,394,036 | \$2,357,575 | \$2,589,868 | \$2,473,397 | \$2,676,754 | \$3,056,401 |
| Revenues Collected             | \$2,329,938 | \$2,381,982 | \$2,342,231 | \$3,545,992 | \$3,123,740 | \$2,074,018 | \$4,922,374 | \$2,456,018 |
| Budget Expenses                | \$3,600,337 | \$3,716,067 | \$3,770,409 | \$4,126,021 | \$4,545,929 | \$4,343,965 | \$4,626,402 | \$4,339,757 |
| Actual Expenses                | \$2,643,924 | \$2,926,690 | \$2,725,107 | \$3,484,128 | \$3,243,758 | \$3,349,110 | \$3,314,188 | \$2,596,859 |
| % of Actual to Budget          | 73%         | 79%         | 72%         | 84%         | 71%         | 77%         | 72%         | 60%         |
| \$ Unspent                     | \$956,413   | \$789,377   | \$1,045,302 | \$641,893   | \$1,302,171 | \$994,855   | \$1,312,214 | \$1,742,898 |
| % Unspent                      | 27%         | 21%         | 28%         | 16%         | 29%         | 23%         | 28%         | 40%         |
|                                | 100%        | 100%        | 100%        | 100%        | 100%        | 100%        | 100%        | 100%        |